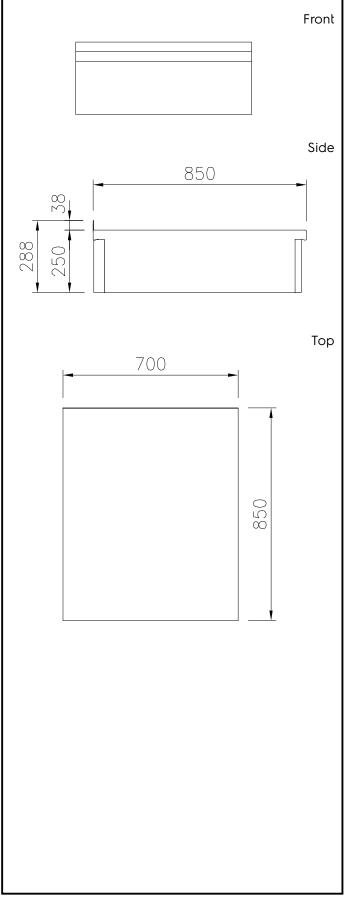

# Modular Cooking Range Line thermaline 85 - 700 mm Closed Work top, 1 Side with Backsplash

External dimensions, Width:588566 (MBNABBGOOO)700 mmExternal dimensions, Depth:850 mmExternal dimensions, Height:250 mmNet weight:22 kg